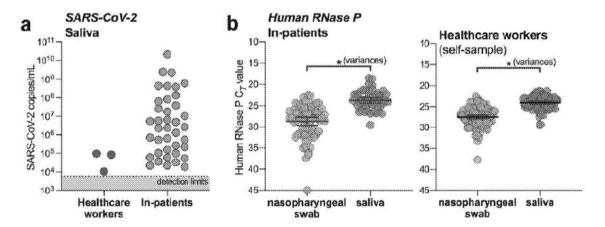

workers (p = 0.0002; **Fig. 3b**). Our results suggest that saliva may also be an appropriate, and perhaps more sensitive, alternative to nasopharyngeal swabs for screening asymptomatic or pre-symptomatic SARS-CoV-2 infections.

Table 2. Healthcare worker cohort

|                            | All study participants (n=98) | Participants with matching samples (n=33) |
|----------------------------|-------------------------------|-------------------------------------------|
| Gender, male               | 16 (16%)                      | 5 (15%)                                   |
| Age range, years (average) | 22-67 (36)                    | 22-61 (36)                                |
| Total samples collected, n | 244                           | 64                                        |



Figure 3. Saliva is an alternative for SARS-CoV-2 screening from healthcare workers and asymptomatic cases. (a) SARS-CoV-2 titers measured from the saliva of healthcare workers and inpatients. Our assay detection limits for SARS-CoV-2 using the US CDC "N1" assay is at cycle threshold 38, which corresponds to 5,610 virus copies/mL of sample (shown as dotted line and grey area). (b) RT-PCR cycle thresholds (Ct) values for human RNase P, and internal control for sample collection, from either inpatients (left panel) or health care workers (right panel) were compared by variances using the F test (p = 0.0001 for inpatients; p = 0.0002 for healthcare workers). All of the data used to generate this figure, including the raw cycle thresholds, can be found in **Supplementary Data 1**.

## Discus