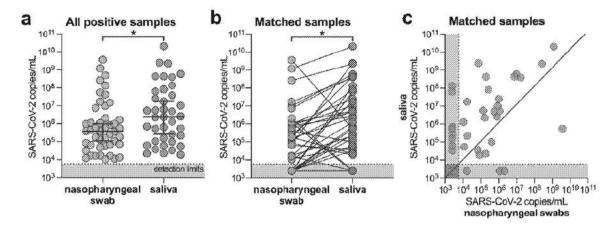

on admission, n                  | 6 (14%)                           | 4 (14%)                                                                           |
| ICU during hospital stay, n          | 19 (43%)                          | 12 (41%)                                                                          |
| Mechanical ventilation, n            | 10 (23%)                          | 6 (21%)                                                                           |
| Deceased (April 5 <sup>th</sup> ), n | 2 (5%)                            | 1 (4%)                                                                            |
| Total samples collected, n           | 121                               | 76                                                                                |



Figure 1. SARS-CoV-2 titers are higher in the saliva than nasopharyngeal swabs from hospital inpatients. (a) All positive nasopharyngeal swabs (n=46) and saliva samples (n=39) were compared by a Mann-Whitney test (p<0.05). Bars represent the median and 95% CI. Our assay detection limits for SARS-CoV-2 using the US CDC "N1" assay is at cycle threshold 38, which corresponds to 5,610 virus copies/mL of sample (shown as dotted line and grey area). (b) Patient matched samples (n=38), represented by the connecting lines, were compared by a Wilcoxon test test (p<0.05). (c) Patient matched samples (n=38) are also represented on a scatter plot. All of the data used to generate this figure, including the raw cycle thresholds, can be found in **Supplementary Data 1. Extended Data Fig. 1** shows the