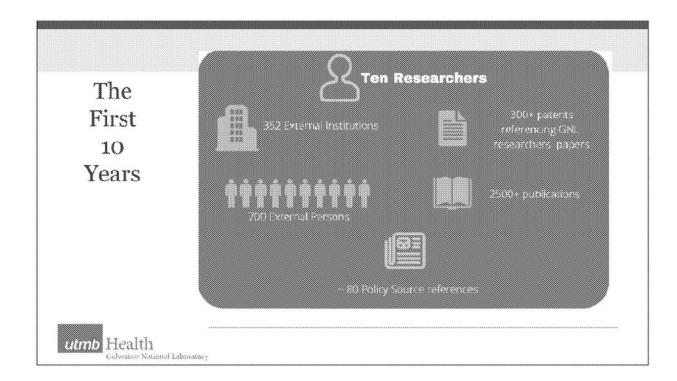

#### DEMONSTRATED SUCCESS

Over the past decade, the network of academic biocontainment laboratories has repeatedly proven its value to the nation and the world through scientific advances in the understanding of the most dangerous pathogens and development of products needed for their prevention and control. For example, the academic network of BSL-4 laboratories contributed to the development of the vaccines, therapeutics, and diagnostics now in use to diagnose, treat, and prevent Ebola virus infections among healthcare workers and exposed persons in the Democratic Republic of the Congo.<sup>3,4</sup> Similarly, network scientists rapidly worked to understand the devastating disease seen among pregnant women following infection with Zika virus and helped lead the effort to advance a vaccine for this terrible disease. Many other success stories exist involving globally important diseases and biodefense threats, such as glanders, tuberculosis, anthrax, plague, influenza, West Nile, eastern equine encephalitis, and infections due to antimicrobial resistant microbes.6