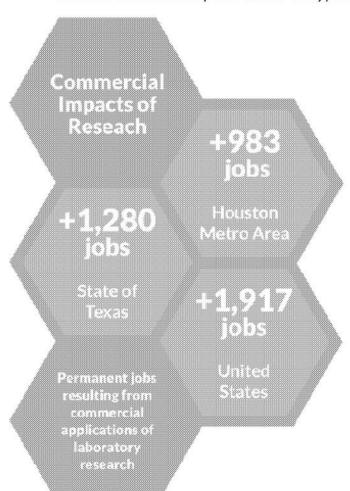

#### DEMONSTRATED SUCCESS

Over the past decade, the network of academic biocontainment laboratories has repeatedly proven its value to the nation and the world through scientific advances in the understanding of the most dangerous pathogens and development of products needed for their prevention and control. For example, the academic network of BSL-4 laboratories contributed to the development of the vaccines, therapeutics, and diagnostics now in use to diagnose, treat, and prevent Ebola virus infections among healthcare workers and exposed persons in the Democratic Republic of the Congo.<sup>3,4</sup> Similarly, network scientists rapidly worked to understand the devastating disease seen among pregnant women following infection with Zika virus and helped lead the effort to advance a vaccine for this terrible disease. Many other success stories exist involving globally important diseases and biodefense threats, such as glanders, tuberculosis, anthrax, plague, influenza, West Nile, eastern equine encephalitis, and infections due to antimicrobial resistant microbes.6