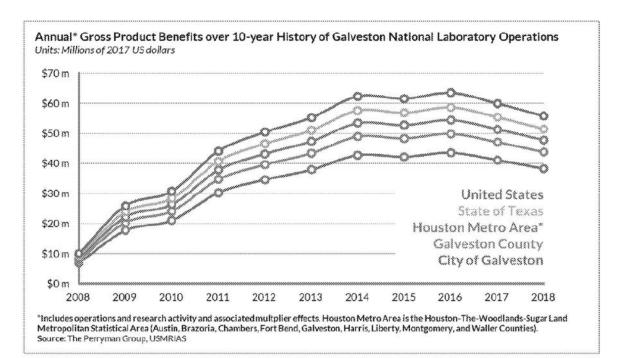

#### DEMONSTRATED SUCCESS

Over the past decade, the network of academic biocontainment laboratories has repeatedly proven its value to the nation and the world through scientific advances in the understanding of the most dangerous pathogens and development of products needed for their prevention and control. For example, the academic network of BSL-4 laboratories contributed to the development of the vaccines, therapeutics, and diagnostics now in use to diagnose, treat, and prevent Ebola virus infections among healthcare workers and exposed persons in the Democratic Republic of the Congo.<sup>3,4</sup> Similarly, network scientists rapidly worked to understand the devastating disease seen among pregnant women following infection with Zika virus and helped lead the effort to advance a vaccine for this terrible disease. Many other success stories exist involving globally important diseases and biodefense threats, such as glanders, tuberculosis, anthrax, plague, influenza, West Nile, eastern equine encephalitis, and infections due to antimicrobial resistant microbes.6