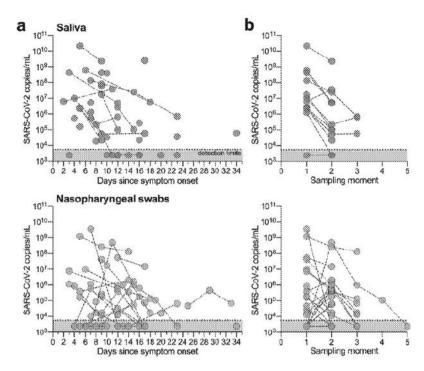

ing the reported date of symptom onset (**Fig. 2a**). Our nasopharyngeal swab results are consistent with previous reports of variable SARS-CoV-2 titers and results<sup>2,3</sup>: we found 5 instances where a participant's nasopharyngeal swab was negative for SARS-CoV-2 followed by a positive result during the next collection (5/33 repeats, 33%; **Fig. 2b**). In longitudinal saliva collections from 12 patients, however, there were no instances in which a sample tested negative and was later followed by a positive result. As true negative test results are important for clinicians to track patient improvements and for decisions regarding discharges, our data suggests that saliva is a more consistent sample type than nasopharyngeal swabs for monitoring temporal changes in SARS-CoV-2 titers.



Figure 2: SARS-CoV-2 detection is less variable between repeat sample collections with saliva. (a) Longitudinal SARS-CoV-2 titers from saliva or nasopharyngeal swabs are shown as days since symptom onset. Each circle represents a separate sample, which are connected to additional samples from the same patient by a dashed line. Our assay detection limits for SARS-CoV-2 using the US CDC "N1" assay is at cycle threshold 38, which corresponds to 5,610 virus copies/mL of sample (shown as dotted line and grey area). (b) The data are also shown by sampling moment (sequential collection time) to highlight the differences in virus titers between collection points. All of the data used to generate this figure, including the raw cycle thresholds, can be found in Supplementary Data 1.

## More consi