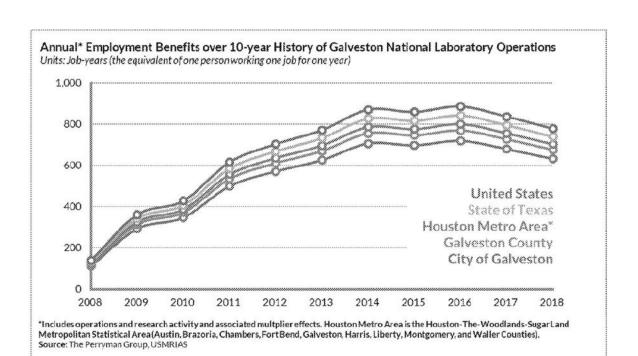

#### DEMONSTRATED SUCCESS

Over the past decade, the network of academic biocontainment laboratories has repeatedly proven its value to the nation and the world through scientific advances in the understanding of the most dangerous pathogens and development of products needed for their prevention and control. For example, the academic network of BSL-4 laboratories contributed to the development of the vaccines, therapeutics, and diagnostics now in use to diagnose, treat, and prevent Ebola virus infections among healthcare workers and exposed persons in the Democratic Republic of the Congo.<sup>3,4</sup> Similarly, network scientists rapidly worked to understand the devastating disease seen among pregnant women following infection with Zika virus and helped lead the effort to advance a vaccine for this terrible disease. Many other success stories exist involving globally important diseases and biodefense threats, such as glanders, tuberculosis, anthrax, plague, influenza, West Nile, eastern equine encephalitis, and infections due to antimicrobial resistant microbes.6